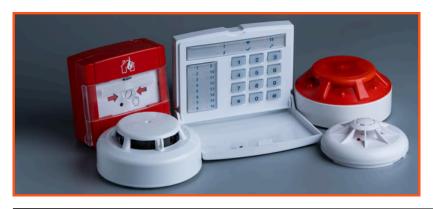

#### **FIRE ALARM SYSTEM**

Protech Automation specializes in the design, integration, and deployment of advanced fire alarm systems, engineered to deliver precise detection, rapid notification, uncompromised protection for industrial and commercial facilities. Our solutions are tailored to meet the specific safety and regulatory requirements of each site, incorporating stateof-the-art detection technologies, intelligent control panels, and fully integrated alarm and monitoring components. With a strong emphasis on reliability, compliance, and system scalability, our expert team ensures seamless implementation and rigorous testing-providing clients with a robust fire safety infrastructure that protects both people and assets.

Fire Alarm System
Design & Installation

Fire Detection & Monitoring

System Maintenance & Testing

Integrated Fire Safety Solutions

Emergency Voice Evacuation Systems

Fire Alarm System Retrofit & Upgrades

Fire Alarm System
Compliance Audits